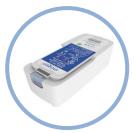

## The Inogen One G5 System (IS-500):

- Lightweight
- Flow Settings 1-6
- Intelligent Pulse Oxygen Delivery
- Designed for 24 Hour Use
- Easy-to-read LCD display
- Inogen Connect App
- \* Included with system
- \*\* Accessory sold separately
- <sup>1</sup> On Flow Setting 1

## INOGENONE<sup>G5</sup>

The Inogen One G5, with flow settings from 1-6, is designed for most users 24/7. The Inogen One G5's user interface has been designed with an easy-to-read LCD display and simple control functions. It can be charged at home or on the go.

The Inogen One G5 is a solution for oxygen at home or away, all day, every day!

| Weight      | 4.7 lbs. (includes single battery)                                                                                                                                                    |
|-------------|---------------------------------------------------------------------------------------------------------------------------------------------------------------------------------------|
| Size        | Length: 7.19" Width: 3.26" Height: 8.15" (includes single battery)                                                                                                                    |
| Oxygen Flow | Pulse dose delivery system Six flow settings 1, 2, 3,4,5,6                                                                                                                            |
| Power       | AC Power Supply 100-240V, 50-60Hz<br>(auto sensing to allow worldwide use)<br>DC Power Cable: for mobile use in car                                                                   |
| Battery     | Duration (single battery): Up to 6.5 hours¹<br>Recharge up to 3 hours with AC or DC power<br>Duration (double battery): Up to 13 hours¹<br>Recharge up to 6 hours with AC or DC power |
| Noise Level | 38 dBA*                                                                                                                                                                               |
| Warranty    | 3 year or lifetime limited warranty**                                                                                                                                                 |
| Operation   | Simple control functions and easy-to-read LCD display Inogen Connect App                                                                                                              |
| Use         | Designed for 24/7 use and meets FAA acceptance criteria for use on board aircraft.***                                                                                                 |