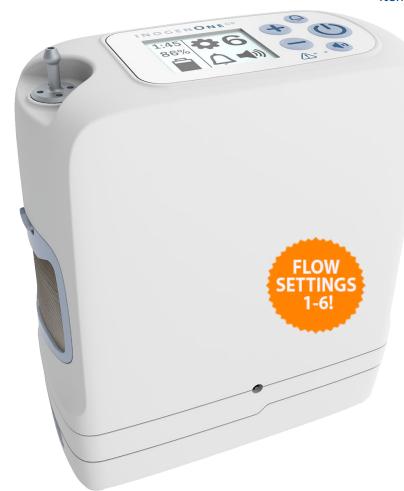

## The Inogen One G5 System (IS-500):

- Lightweight
- Flow Settings 1-6
- Intelligent Pulse Oxygen Delivery
- Designed for 24 Hour Use
- Easy-to-read LCD display
- Inogen Connect App
- \* Included with system
- \*\* Accessory sold separately
- <sup>1</sup> On Flow Setting 1

## INOGENONE<sup>G5</sup>

The Inogen One G5, with flow settings from 1-6, is designed for most users 24/7. The Inogen One G5's user interface has been designed with an easy-to-read LCD display and simple control functions. It can be charged at home or on the go.

The Inogen One G5 is a solution for oxygen at home or away, all day, every day!

| Weight      | 4.7 lbs. (includes single battery)                                                                                                                                                    |
|-------------|---------------------------------------------------------------------------------------------------------------------------------------------------------------------------------------|
| Size        | Length: 7.19" Width: 3.26" Height: 8.15" (includes single battery)                                                                                                                    |
| Oxygen Flow | Pulse dose delivery system Six flow settings 1, 2, 3,4,5,6                                                                                                                            |
| Power       | AC Power Supply 100-240V, 50-60Hz<br>(auto sensing to allow worldwide use)<br>DC Power Cable: for mobile use in car                                                                   |
| Battery     | Duration (single battery): Up to 6.5 hours¹<br>Recharge up to 3 hours with AC or DC power<br>Duration (double battery): Up to 13 hours¹<br>Recharge up to 6 hours with AC or DC power |
| Noise Level | 38 dBA*                                                                                                                                                                               |
| Warranty    | 3 year or lifetime limited warranty**                                                                                                                                                 |
| Operation   | Simple control functions and easy-to-read LCD display Inogen Connect App                                                                                                              |
| Use         | Designed for 24/7 use and meets FAA acceptance criteria for use on board aircraft.***                                                                                                 |